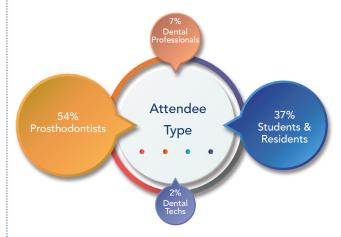

## Your Target Audience

Meeting attendees include prosthodontists, general dentists, maxilliofacial prosthodontists, prosthodontic residents, and dental technicians. These are the key opinion leaders in the specialty of prosthodontics, influencing the future of oral healthcare.