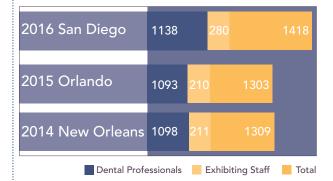

### Attendance History

# Why Exhibit

- The ACP Annual Session is the premier meeting of the prosthodontic specialty. The American College of Prosthodontists promotes the meeting to more than 3,800 members internationally including prosthodontists, dental technicians, dental students, and other dental professionals with an interest in advanced technology and superior patient outcomes.
- The ACP Annual Session draws **more than 1,300 attendees annually,** with attendance growing substantially by the year.
- By exhibiting, you will gain access to **key leaders** and decision makers in prosthodontics.